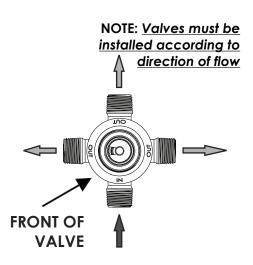

### **INSTALLATION NOTES:**

- MUST HAVE BOTH ROUGH AND TRIM TO COMPLETE THE INSTALLATION.
- FLUSH THE PLUMBING SYSTEM BEFORE INSTALLING THIS PRODUCT.
- MUST FOLLOW DIMENSIONS SUPPLIED FOR INSTALLATION AND MAKE SURE ALLOWANCE IS MADE FOR FINISHED WALL MATERIAL SUCH AS TILE, ETC.
- MUST USE WITH VOLUME CONTROL WHEN USED WITH THERMOSTATIC VALVE
- 1 X 1/2"M NPT INLET
- 3 X 1/2"M NPT OUTLETS
- FLOW IS DEDICATED
- CALGREEN COMPLIANT
- OUTLETS MAY BE CAPPED IF NOT USED
- MIN. DEPTH IS 3-3/8"
- MAX. DEPTH IS 4-3/8"
- ADDITIONAL EXTENSION KITS AVAILABLE.