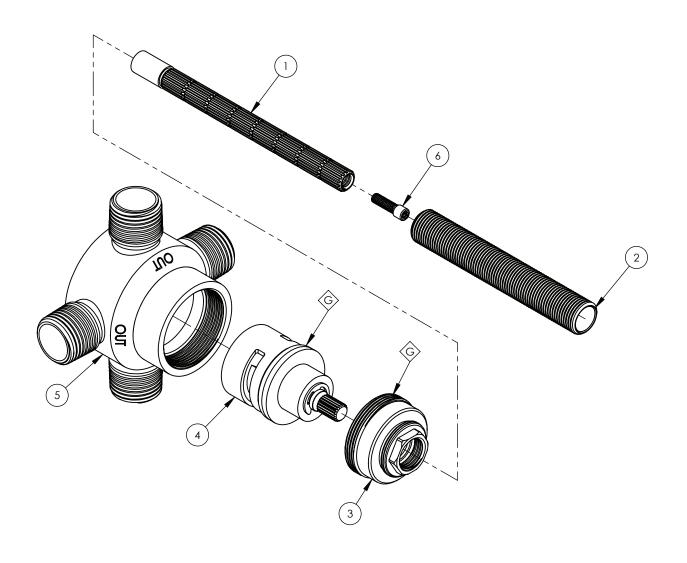

| ITEM NO. | PART NUMBER | DESCRIPTION                                           | QTY. |
|----------|-------------|-------------------------------------------------------|------|
| 1        | 10054       | STEM EXTENSION, 20PT INT. TO 16PT LONG EXT. BROACH    | 1    |
| 2        | 10209       | SHANK, NIPPLE THREAD ALL 9/16"-20UN WITH .433"ID      | 1    |
| 3        | 10349       | NUT CAP FOR 3WAY DIVERTER                             | 1    |
| 4        | 10350       | CARTRIDGE, DIV. MOTION C33, 1/3 TURN W/ SHUTOFF FLUHS | 1    |
| 5        | 2-048       | 3WAY BODY W/ MALE 1/2"NPT                             | 1    |
|          | 10348       | THREE WAY DIVERTER BODY                               | 1    |
|          | 10116       | NIPPLE, 1/2"NPT FOR INWALL VALVE ROUGH                | 4    |
| 6        | 92157       | SCREW, SMALL HD M4X0.7 - 1/2"L                        | 1    |