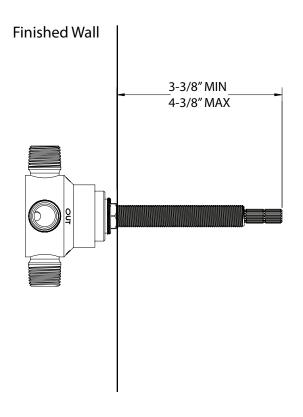

### **INSTALLATION NOTES:**

- MUST HAVE BOTH ROUGH AND TRIM TO COMPLETE THE INSTALLATION.
- FLUSH THE PLUMBING SYSTEM BEFORE INSTALLING THIS PRODUCT.
- MUST FOLLOW DIMENSIONS SUPPLIED FOR INSTALLATION AND MAKE SURE ALLOWANCE IS MADE FOR FINISHED WALL MATERIAL SUCH AS TILE, ETC.
- MUST USE WITH VOLUME CONTROL WHEN USED WITH THERMOSTATIC VALVE
- 1 X 1/2"M NPT INLET
- 3 X 1/2"M NPT OUTLETS
- FLOW IS DEDICATED
- CALGREEN COMPLIANT
- OUTLETS MAY BE CAPPED IF NOT USED
- MIN. DEPTH IS 3-3/8"
- MAX. DEPTH IS 4-3/8"
- ADDITIONAL EXTENSION KITS AVAILABLE.