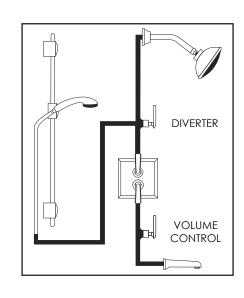

### **INSTALLATION NOTES:**

- MUST HAVE BOTH ROUGH AND TRIM TO COMPLETE THE INSTALLATION.
- FLUSH THE PLUMBING SYSTEM BEFORE INSTALLING THIS PRODUCT.
- MUST FOLLOW DIMENSIONS SUPPLIED FOR INSTALLATION AND MAKE SURE ALLOWANCE IS MADE FOR FINISHED WALL MATERIAL SUCH AS TILE, ETC.
- MUST USE WITH VOLUME CONTROL WHEN USED WITH THERMOSTATIC VALVE
- 1 X 1/2"M NPT INLET
- 3 X 1/2"M NPT OUTLETS
- FLOW IS DEDICATED
- CALGREEN COMPLIANT
- OUTLETS MAY BE CAPPED IF NOT USED
- MIN. DEPTH IS 3-3/8"
- MAX. DEPTH IS 4-3/8"
- ADDITIONAL EXTENSION KITS AVAILABLE.